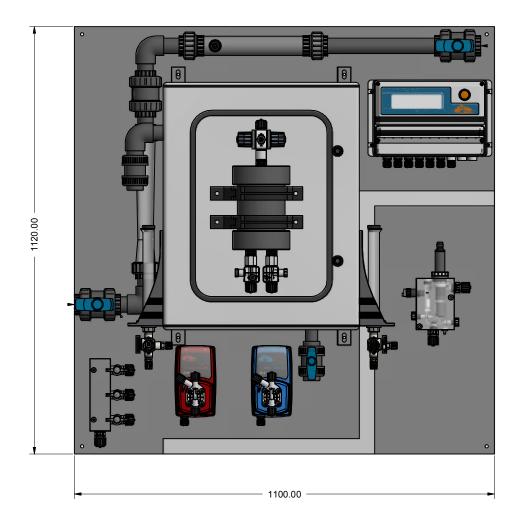

## LOTUS MAXI Dimensions

[mm].

Via Donatori di Sangue, 1 - 02100 Rieti (Italy) +39 074622841 | emecpumps.com