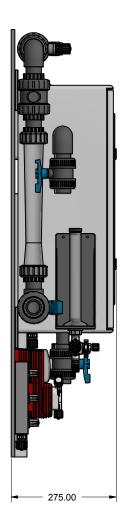

## LOTUS MAXI Dimensions

[mm].

Via Donatori di Sangue, 1 - 02100 Rieti (Italy) +39 074622841 | emecpumps.com