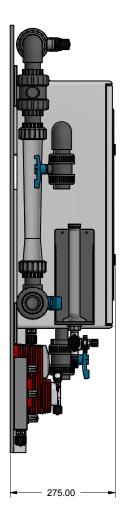

## LOTUS MAXI Dimensions

[mm].

Via Donatori di Sangue, 1 - 02100 Rieti (Italy) +39 074622841 | emecpumps.com