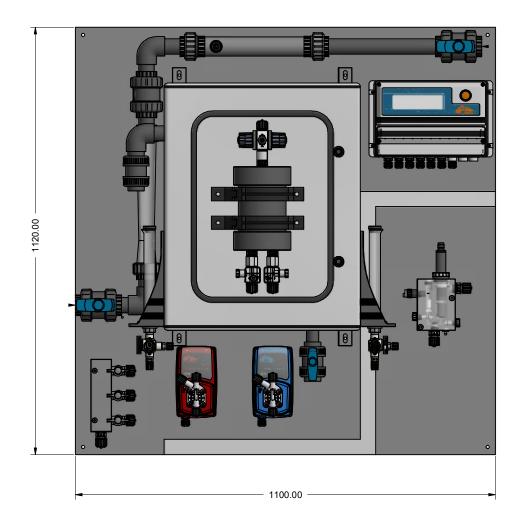

## LOTUS MAXI Dimensions

[mm].

Via Donatori di Sangue, 1 - 02100 Rieti (Italy) +39 074622841 | emecpumps.com