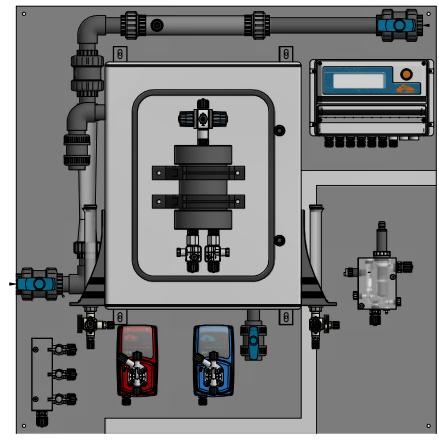

### "LOTUS MAXI"

LOTUS MAXI is the largest product of our family of generators of Chlorine Dioxide . It is used in all those cases in which there is need of a big production, such as large water treatment plants. Chlorine Dioxide produced by LOTUS MAXI is set to be proportional to the circulating water flow or based on a setpoint, it is then dosed into the water flow.

LOTUS MAXI system has got:

- LOTUS control instrument
- HCl (red) and NaClO2 (blue) metering pumps
- PCV reaction chamber
- level alarm for Chlorine Dioxide leaks
- collector for water
- bypass pipeline with no-return valve and flow meter
- 2 SEFL flow sensors as security
- MFKT/V multifunction valve as pressure, safety, anti-syphon and bleed valve
- reaction chamber
- injection valve
- 2 LASP4 (LASP4/V40) suction lances with level probe and coloured nuts. For 30 litres tanks
- static mixer
- double calibration beker